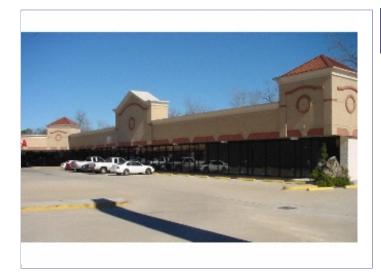

# 239 W. Tidwell Houston, TX 77022

County: Harris Suite/Floor:

Space Type: **Shopping Center** 

Strip Center Lease Type: NNN Date Available: **Immediate** Space Available: 3.500 SF Rental Rate: \$1.10/SF/Month **Divisible To:** 1,000 SF **Building Size:** 12,675 SF Year Built:

### **Property Description**

Beautiful neighborhood shopping center, a convenient, one-stop trip for customers who needs to get everything done in one day. West Tidwell Center offers everything from Washateria, Car Wash, Check Cashing, Hair Salon, and much more. 6,000 sq ft are available space for retail usage: restaurant, professional office, etc... Note: Entire shopping center vicinity is gated, and locked after working hours for safety of property.